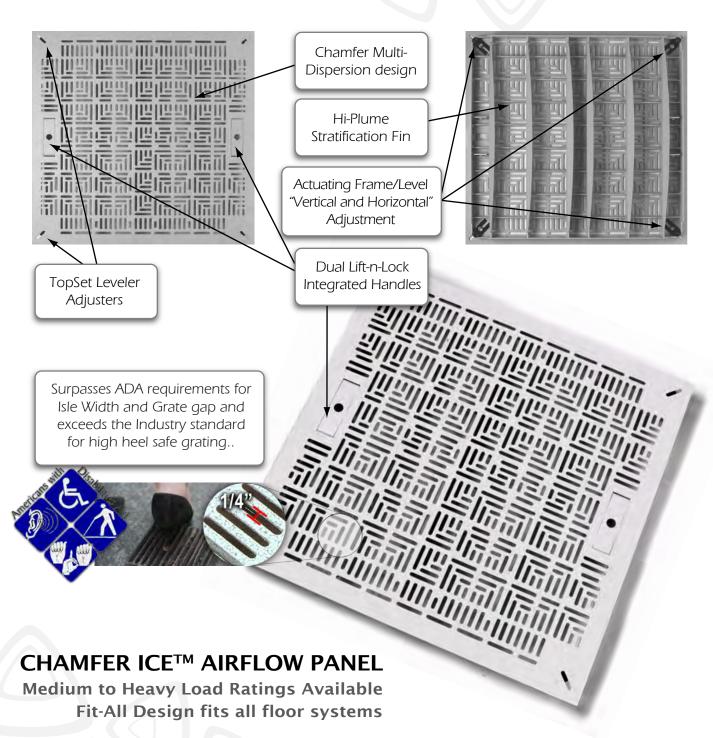

## **Passive Energy Efficient Cooling**

Introducing Triad's Chamfer ICE™ Airflow Panel Providing the Industry's Leading Data Center Air Utilization Effeciency (AUE)

## INDUSTRY LEADING DATA CENTER AIR UTILIZATION EFFECIENCY (AUE)

Triad's (ICE) Airflow Panel systems are the ideal solution for data center, server farm and hot spot cooling. Triad's patented & patent pending High Density Airflow Panel delivers 2-3 times more CFM than industry standard perforated airflow panels. This heavy duty steel airflow panel features between 1500 to 5000 lbs. load rating, a hardened textured finish with optional built in actuating frame levelers and integrated panel handles. Triad's Patented Fit-All design will fit into most existing raised access floor systems providing the most flexible and low maintenance raised access floor system in the industry.

| PANEL TYPE                                             | MODEL                                                                                                                                                                                                                                                                                      | LOAD RATING                                                                                                       | AVAILABLE FEATURES                                                                                                                                                | COMPATIBILITY                                                    |
|--------------------------------------------------------|--------------------------------------------------------------------------------------------------------------------------------------------------------------------------------------------------------------------------------------------------------------------------------------------|-------------------------------------------------------------------------------------------------------------------|-------------------------------------------------------------------------------------------------------------------------------------------------------------------|------------------------------------------------------------------|
| Chamfer Airflow                                        | Imperial<br>15TCF<br>30TCF<br>40TCF<br>50TCF<br>Metric<br>15TCM<br>30TCM<br>40TCM<br>50TCM                                                                                                                                                                                                 | 1500 lbs<br>3000 lbs<br>4000 lbs<br>5000 lbs<br>*Using AVDP conversion<br>680 kg<br>1360 kg<br>1493 kg<br>2260 kg | Dual Handles Horizontal & vertical levelers Size: 24" x 24" 600 x 600 mm OPTIONS: Hi-Plume Stratification fin Row Damper OPD Damper PowderPlate finish (8 colors) | Available in both<br>Imperial and Metric Sizes<br>Fit-All System |
| OPTIONAL ACCESSORIES                                   | DESCRIPTION                                                                                                                                                                                                                                                                                |                                                                                                                   |                                                                                                                                                                   | COMPATIBILITY                                                    |
| Lift-N-Lock®                                           | Lift-N-Lock dual security assemblies provide restricted access from top or bottom panel removal to approved personnel only.                                                                                                                                                                |                                                                                                                   |                                                                                                                                                                   | Fits all Triad Panels                                            |
| Individual Air Baffle                                  | Baffles are available in full row length or half length. Snap in & out.                                                                                                                                                                                                                    |                                                                                                                   |                                                                                                                                                                   | Fits all Triad Panels                                            |
| Slide Damper                                           | Slide damper mounts the same as OPD and adjusts by use of screw driver from top surface.  Like all slide dampers airflow restricted up to 50% even in full open position.                                                                                                                  |                                                                                                                   |                                                                                                                                                                   | Fits all Triad Panels                                            |
| Opposed Blade Damper                                   | Opposed Blade Damper may be field or factory mounted by crimping tab into frame insert.  Damper is adjusted from top surface by engaging screw driver into rotating adjuster and adjusting to desired setting. Opposed Blade damper restricts less than 10% airflow in full open position. |                                                                                                                   |                                                                                                                                                                   | Fits all Triad Panels                                            |
| TRIAD STATIC DISSAPATIVE TEXTURED POWDERPLATE COATINGS |                                                                                                                                                                                                                                                                                            |                                                                                                                   |                                                                                                                                                                   |                                                                  |